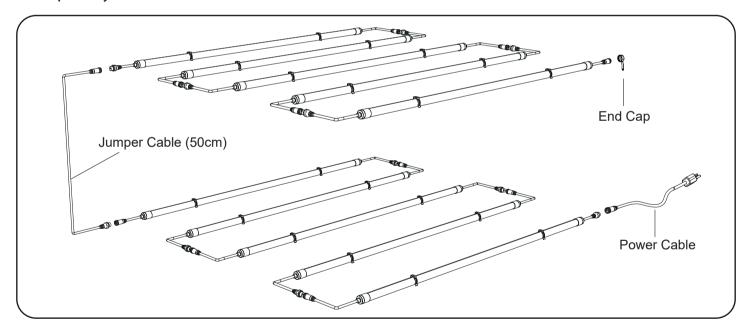

#### Multiple Horti-Tube Installation

#### 1. Installation Method (Round)

For Maxium Number of Tubes Connection per Power Cable. Please refer to Multiple Tube Connection Detail.

## 2. Installation Method (Linear)

#### Multiple Layers Installation