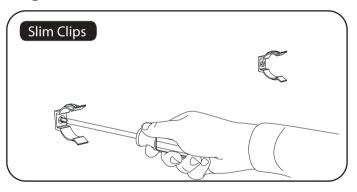

### Single Horti-Tube Installation

1. Mounting each clip on the wall or ceiling by using two Self-Tapping Secrews.

2. Pressing the Horti-Tube into the Clips.

3. Connect the Power Cable to Male Connector of the Horti-Tube. And Twist the Cap.