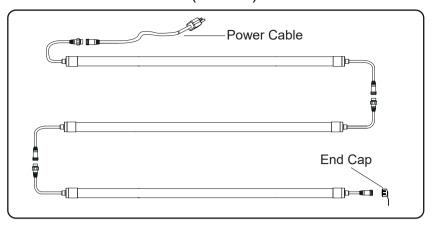

#### 1. Installation Method (Round)

For Maxium Number of Tubes Connection per Power Cable. Please refer to Multiple Tube Connection Detail.

### Multiple Tube Connection Detail

Input Voltage: 85Vac - 265Vac, 50/60Hz

| Product Name    | Length    | Power  | Maximum Tube Per Power Cable |         |
|-----------------|-----------|--------|------------------------------|---------|
|                 |           |        | 120 Vac                      | 240 Vac |
| Horti -Tube 11W | 0.6M(2ft) | 11watt | 25                           | 50      |
| Horti -Tube 22W | 1.2M(4ft) | 22watt | 15                           | 30      |
| Horti -Tube 28W | 1.5M(5ft) | 28watt | 12                           | 22      |