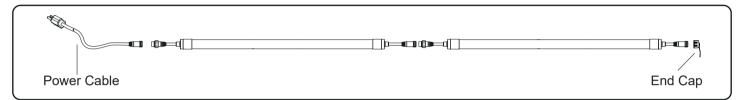

## 2. Installation Method (Linear)

### Multiple Tube Connection Detail

Input Voltage: 85Vac - 265Vac, 50/60Hz

| Product Name    | Length    | Power  | Maximum Tube Per Power Cable |         |
|-----------------|-----------|--------|------------------------------|---------|
|                 |           |        | 120 Vac                      | 240 Vac |
| Horti -Tube 11W | 0.6M(2ft) | 11watt | 25                           | 50      |
| Horti -Tube 22W | 1.2M(4ft) | 22watt | 15                           | 30      |
| Horti -Tube 28W | 1.5M(5ft) | 28watt | 12                           | 22      |