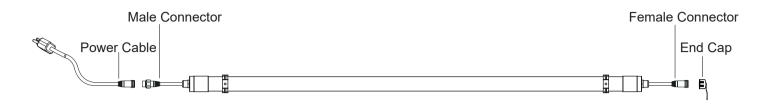

### Single Horti-Tube Installation

1. Mounting each clip on the wall or ceiling by using two Self-Tapping Secrews.

2. Pressing the Horti-Tube into the Clips.

3. Connect the Power Cable to Male Connector of the Horti-Tube. And Twist the Cap.

4. Twist the End-cap on the Female Connector.