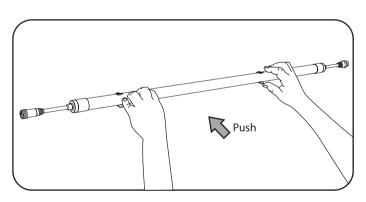

### Single Horti-Tube Installation

1. Mounting each clip on the wall or ceiling by using two Self-Tapping Secrews.

2. Pressing the Horti-Tube into the Clips.

3. Connect the Power Cable to Male Connector of the Horti-Tube. And Twist the Cap.