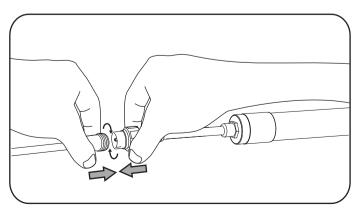

### Single Horti-Tube Installation

1. Mounting each clip on the wall or ceiling by using two Self-Tapping Secrews.

2. Pressing the Horti-Tube into the Clips.

3. Connect the Power Cable to Male Connector of the Horti-Tube. And Twist the Cap.