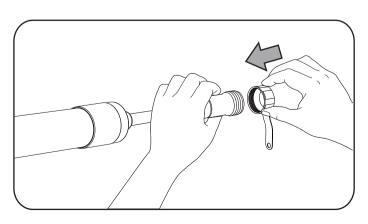

# Horti-Tube Installation Guide



#### Horti-Tube Accessories



- 1 Power Cable(Standard without Plug) or Optional power cable with plug
- 2 50cm (1.6ft) Jumper Cable (Optional)
- 3 End-Cap
- 4 Mounting Clips
- **5** Self-tapping Secrews

### Single Horti-Tube Installation



1. Mounting each clip on the wall or ceiling by using two Self-Tapping Secrews.



2. Pressing the Horti-Tube into the Clips.



3. Connect the Power Cable to Male Connector of the Horti-Tube. And Twist the Cap.



4. Twist the End-cap on the Female Connector.

#### Multiple Horti-Tube Installation

#### 1. Installation Method (Round)



For Maxium Number of Tubes Connection per Power Cable. Please refer to Multiple Tube Connection Detail.

## 2. Installation Method (Linear)



#### Multiple Layers Installation



### Multiple Tube Connection Detail

Input Voltage: 85Vac - 265Vac, 50/60Hz

| Product Name    | Length    | Power  | Maximum Tube Per Power Cable |         |
|-----------------|-----------|--------|------------------------------|---------|
|                 |           |        | 120 Vac                      | 240 Vac |
| Horti -Tube 11W | 0.6M(2ft) | 11watt | 25                           | 50      |
| Horti -Tube 22W | 1.2M(4ft) | 22watt | 15                           | 30      |
| Hort