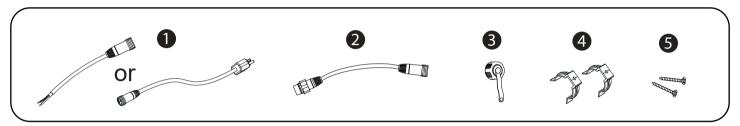

#### Horti-Tube Accessories

- 1 Power Cable(Standard without Plug) or Optional power cable with plug
- 2 50cm (1.6ft) Jumper Cable (Optional)
- 3 End-Cap
- 4 Mounting Clips
- **5** Self-tapping Secrews